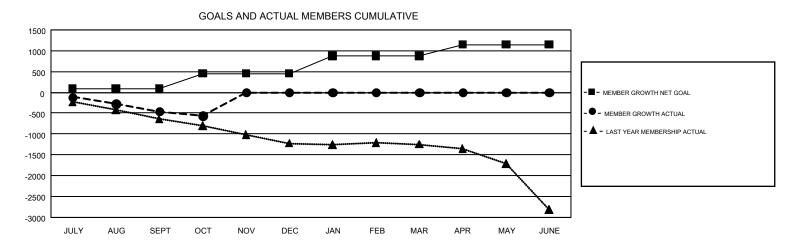

## GOALS AND ACTUAL NEW CLUBS CUMULATIVE

| DROPPED CLUBS: 21  DROPPED MEMBERS |       | 425 CLUBS OF 2,194 ADDED 1 OR<br>MORE NEW MEMBERS | GENDER DIST                     | RIBUTION<br>40,309 (78.33%)<br>11,149 (21.67%) |       |
|------------------------------------|-------|---------------------------------------------------|---------------------------------|------------------------------------------------|-------|
| DECEASED                           | 174   | CLICK HERE FOR CUMULATIVE                         | TOTAL FAMILY UNIT MEMBERS       |                                                | 1,753 |
| CLUB CANCELLED 0 OTHER 1,068       |       | MEMBERSHIP DATA                                   | FAMILY MEMBERS PAYING HALF DUES |                                                | 070   |
|                                    |       |                                                   |                                 |                                                | 872   |
| TOTAL                              | 1,242 |                                                   |                                 |                                                |       |