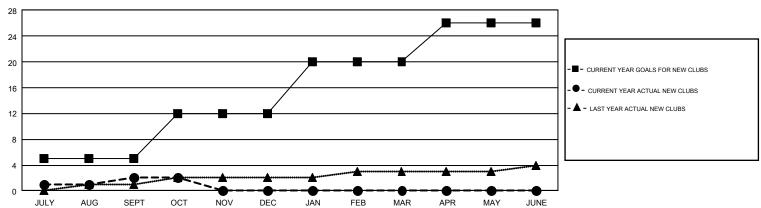

## GOALS AND ACTUAL NEW CLUBS CUMULATIVE

| DROPPED CLUBS: 21  DROPPED MEMBERS |       | 425 CLUBS OF 2,194 ADDED 1 OR<br>MORE NEW MEMBERS | GENDER DIST                     | RIBUTION<br>40,309 (78.33%)<br>11,149 (21.67%) |       |
|------------------------------------|-------|---------------------------------------------------|---------------------------------|------------------------------------------------|-------|
| DECEASED                           | 174   | CLICK HERE FOR CUMULATIVE                         | TOTAL FAMILY UNIT MEMBERS       |                                                | 1,753 |
| CLUB CANCELLED 0 OTHER 1,068       |       | MEMBERSHIP DATA                                   | FAMILY MEMBERS PAYING HALF DUES |                                                | 070   |
|                                    |       |                                                   |                                 |                                                | 872   |
| TOTAL                              | 1,242 |                                                   |                                 |                                                |       |